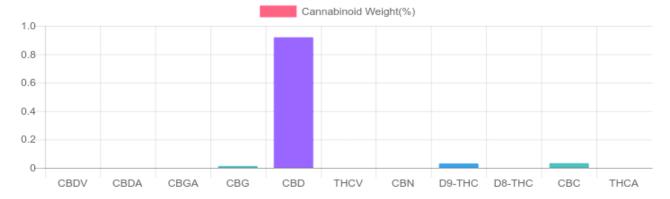

## Sample

0.030% D9-THC 0.919% Total CBD

31.6 mg Cannabinoids per gummy 29.2 mg CBD per gummy

1 gummy = 3.18 grams per gummy x Cannabinoid concentration

## **Cannabinoids Test**

SHIMADZU INTEGRATED UPLC-PDA

| GSL SOP 400        | PREPARED: 08/28/2020 19:48:30 |           | UPLOADED: 08/31/2020 09:08:17 |          |
|--------------------|-------------------------------|-----------|-------------------------------|----------|
| Cannabinoids       | LOQ                           | weight(%) | mg/g                          | mg/gummy |
| D9-THC             | 10 PPM                        | 0.030%    | 0.302                         | 1.0      |
| THCA               | 10 PPM                        | N/D       | N/D                           | N/D      |
| CBD                | 10 PPM                        | 0.919%    | 9.187                         | 29.2     |
| CBDA               | 20 PPM                        | N/D       | N/D                           | N/D      |
| CBDV               | 20 PPM                        | N/D       | N/D                           | N/D      |
| CBC                | 10 PPM                        | 0.033%    | 0.326                         | 1.0      |
| CBN                | 10 PPM                        | N/D       | N/D                           | N/D      |
| CBG                | 10 PPM                        | 0.013%    | 0.132                         | 0.4      |
| CBGA               | 20 PPM                        | N/D       | N/D                           | N/D      |
| D8-THC             | 10 PPM                        | N/D       | N/D                           | N/D      |
| THCV               | 10 PPM                        | N/D       | N/D                           | N/D      |
| TOTAL D9-THC       |                               | 0.030%    | 0.030%                        | 1.0      |
| TOTAL CBD*         |                               | 0.919%    | 9.187                         | 29.2     |
| TOTAL CANNABINOIDS |                               | 0.995%    | 9.947                         | 31.6     |