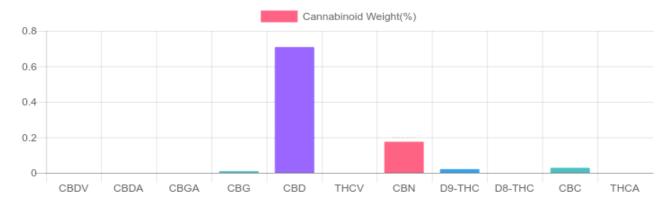

### **Cannabinoids Test**

SHIMADZU INTEGRATED UPLC-PDA

| GSL SOP 400        |        |           | UPLOADED: 11/12/2020 10:29:04 |          |
|--------------------|--------|-----------|-------------------------------|----------|
| Cannabinoids       | LOQ    | weight(%) | mg/g                          | mg/gummy |
| D9-THC             | 10 PPM | 0.021%    | 0.207                         | 0.7      |
| THCA               | 10 PPM | N/D       | N/D                           | N/D      |
| CBD                | 10 PPM | 0.708%    | 7.077                         | 22.4     |
| CBDA               | 20 PPM | N/D       | N/D                           | N/D      |
| CBDV               | 20 PPM | N/D       | N/D                           | N/D      |
| CBC                | 10 PPM | 0.028%    | 0.279                         | 0.9      |
| CBN                | 10 PPM | 0.175%    | 1.754                         | 5.6      |
| CBG                | 10 PPM | 0.009%    | 0.094                         | 0.3      |
| CBGA               | 20 PPM | N/D       | N/D                           | N/D      |
| D8-THC             | 10 PPM | N/D       | N/D                           | N/D      |
| THCV               | 10 PPM | N/D       | N/D                           | N/D      |
| TOTAL D9-THC       |        | 0.021%    | 0.021%                        | 0.7      |
| TOTAL CBD*         |        | 0.708%    | 7.077                         | 22.4     |
| TOTAL CANNABINOIDS |        | 0.941%    | 9.411                         | 29.9     |