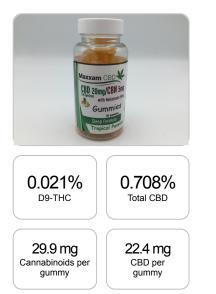

Order #: 66101 Order Name: Gummy Sleep CBD 20mg/CBN 5mg Batch#: N00219 Received: 11/11/2020 Completed: 11/13/2020 Maxxam CBD

3530 Mystic Pointe Dr. #1410 Aventura FL, 33180 (877) 629-9268 Maxxamalliance@outlook.com

### **Cannabinoids Test**

SHIMADZU INTEGRATED UPLC-PDA

| GSL SOP 400        |        |           | UPLOADED: 11/12/2020 10:29:04 |          |
|--------------------|--------|-----------|-------------------------------|----------|
| Cannabinoids       | LOQ    | weight(%) | mg/g                          | mg/gummy |
| D9-THC             | 10 PPM | 0.021%    | 0.207                         | 0.7      |
| THCA               | 10 PPM | N/D       | N/D                           | N/D      |
| CBD                | 10 PPM | 0.708%    | 7.077                         | 22.4     |
| CBDA               | 20 PPM | N/D       | N/D                           | N/D      |
| CBDV               | 20 PPM | N/D       | N/D                           | N/D      |
| CBC                | 10 PPM | 0.028%    | 0.279                         | 0.9      |
| CBN                | 10 PPM | 0.175%    | 1.754                         | 5.6      |
| CBG                | 10 PPM | 0.009%    | 0.094                         | 0.3      |
| CBGA               | 20 PPM | N/D       | N/D                           | N/D      |
| D8-THC             | 10 PPM | N/D       | N/D                           | N/D      |
| THCV               | 10 PPM | N/D       | N/D                           | N/D      |
| TOTAL D9-THC       |        | 0.021%    | 0.021%                        | 0.7      |
| TOTAL CBD*         |        | 0.708%    | 7.077                         | 22.4     |
| TOTAL CANNABINOIDS |        | 0.941%    | 9.411                         | 29.9     |