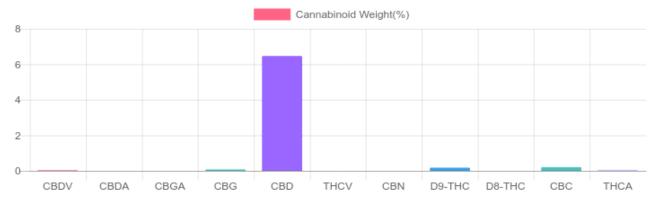

## Sample

0.177% D9-THC

6.463% Total CBD

1,979.3 mg Cannabinoids per unit

1,832.4 mg CBD per unit

1 unit = 30 ml per unit x density (0.945) x Cannabinoid concentration

## **Cannabinoids Test**

SHIMADZU INTEGRATED UPLC-PDA

GSL SOP 400 PREPARED: 09/01/2020 19:07:33 UPLOADED: 09/03/2020 12:05:52

| Cannabinoids       | LOQ    | weight(%) | mg/g   | mg/unit |
|--------------------|--------|-----------|--------|---------|
| D9-THC             | 10 PPM | 0.177%    | 1.771  | 50.2    |
| THCA               | 10 PPM | 0.021%    | 0.212  | 6.0     |
| CBD                | 10 PPM | 6.463%    | 64.635 | 1,832.4 |
| CBDA               | 20 PPM | N/D       | N/D    | N/D     |
| CBDV               | 20 PPM | 0.035%    | 0.351  | 10.0    |
| CBC                | 10 PPM | 0.208%    | 2.080  | 59.0    |
| CBN                | 10 PPM | N/D       | N/D    | N/D     |
| CBG                | 10 PPM | 0.076%    | 0.764  | 21.7    |
| CBGA               | 20 PPM | N/D       | N/D    | N/D     |
| D8-THC             | 10 PPM | N/D       | N/D    | N/D     |
| THCV               | 10 PPM | N/D       | N/D    | N/D     |
| TOTAL D9-THC       |        | 0.177%    | 0.177% | 50.2    |
| TOTAL CBD*         |        | 6.463%    | 64.635 | 1,832.4 |
| TOTAL CANNABINOIDS |        | 6.980%    | 69.813 | 1,979.3 |